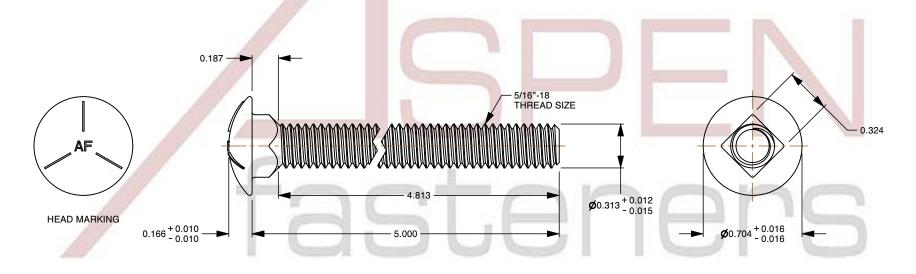

## Notes:

1. Category: Carriage Bolts

2. System of Measurement: Inch

3. Head Style: Round Head

4. Head Style Detail: Square Neck

5. Head Markings: Three radial lines 120 degrees apart and manufacturer ID

6. Thread Length: Full Thread

7. Thread Direction: Right-Hand Thread

8. Material: Steel

9. Material Grade: Grade 5 Steel

10. Coating: Zinc Plated 11. Coating Color: Clear

12. Standards and Specifications: ASME B18.5 and SAE J429

"AF" IS MEANT TO REPRESENT THE MANUFACTURER'S ID MARKING AND WILL VARY DEPENDING ON THE MANUFACTURER OF THE PARTS.

| 5/16"-18 X 5" Carriage Bolts, Round Hea |                                               |  |
|-----------------------------------------|-----------------------------------------------|--|
|                                         | Square Neck, Full Thread, Grade 5 Steel, Zinc |  |
|                                         |                                               |  |