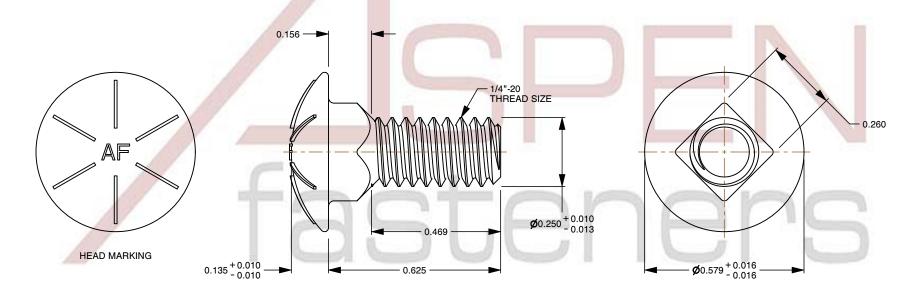

## Notes:

1. Category: Carriage Bolts

2. System of Measurement: Inch

3. Head Style: Round Head

4. Head Style Detail: Square Neck

5. Head Markings: Six radial lines 60 degrees apart and manufacturer ID

6. Thread Length: Full Thread

7. Thread Direction: Right-Hand Thread

8. Material: Steel

9. Material Grade: Grade 8 Steel

10. Coating: Zinc Plated11. Coating Color: Yellow

12. Standards and Specifications: ASME B18.5 and SAE J429

"AF" IS MEANT TO REPRESENT THE MANUFACTURER'S ID MARKING AND WILL VARY DEPENDING ON THE MANUFACTURER OF THE PARTS.

SCALE 2.869 PART NUMBER: BO006-1420X58X0625

PRODUCT NAME

1/4"-20 X 5/8" Carriage Bolts, Round Head,

Square Neck, Full Thread, Grade 8 Steel,

Yellow Zinc

| UNIT<br>INCHES       |  |
|----------------------|--|
| ISSUED<br>2023-11-23 |  |