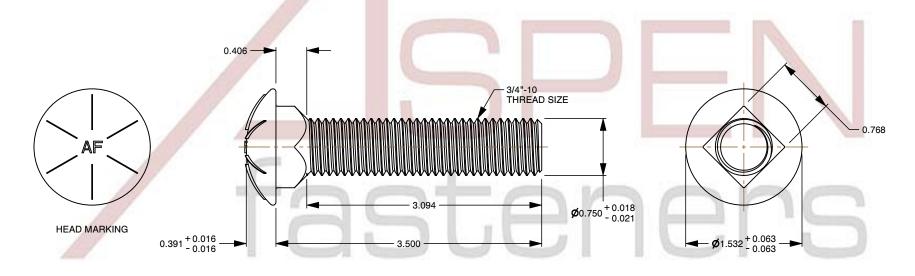

## Notes:

1. Category: Carriage Bolts

2. System of Measurement: Inch

3. Head Style: Round Head

4. Head Style Detail: Square Neck

5. Head Markings: Six radial lines 60 degrees apart and manufacturer ID

6. Thread Length: Full Thread

7. Thread Direction: Right-Hand Thread

8. Material: Steel

9. Material Grade: Grade 8 Steel

10. Coating: Zinc Plated11. Coating Color: Yellow

12. Standards and Specifications: ASME B18.5 and SAE J429

"AF" IS MEANT TO REPRESENT THE MANUFACTURER'S ID MARKING AND WILL VARY DEPENDING ON THE MANUFACTURER OF THE PARTS.

SCALE 0.791

PRODUCT NAME 3/4"-10 X 3-1/2" Carriage Bolts, Round Head, Square Neck, Full Thread, Grade 8 Steel, Yellow Zinc

UNIT INCHES

ISSUED 2023-11-23

PART NUMBER: BO006-3410X312X35 SHEET 1 of 1