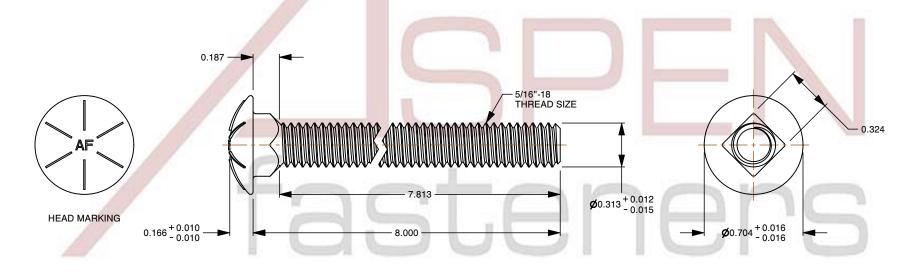

## Notes:

1. Category: Carriage Bolts

2. System of Measurement: Inch

3. Head Style: Round Head

4. Head Style Detail: Square Neck

5. Head Markings: Six radial lines 60 degrees apart and manufacturer ID

6. Thread Length: Full Thread

7. Thread Direction: Right-Hand Thread

8. Material: Steel

9. Material Grade: Grade 8 Steel

10. Coating: Zinc Plated11. Coating Color: Yellow

12. Standards and Specifications: ASME B18.5 and SAE J429

"AF" IS MEANT TO REPRESENT THE MANUFACTURER'S ID MARKING AND WILL VARY DEPENDING ON THE MANUFACTURER OF THE PARTS.

SCALE 1.463

PRODUCT NAME 5/16"-18 X 8" Carriage Bolts, Round Head, Square Neck, Full Thread, Grade 8 Steel, Yellow Zinc

PART NUMBER: BO006-51618X8X8

UNIT INCHES

ISSUED 2023-11-23

SHEET 1 of 1