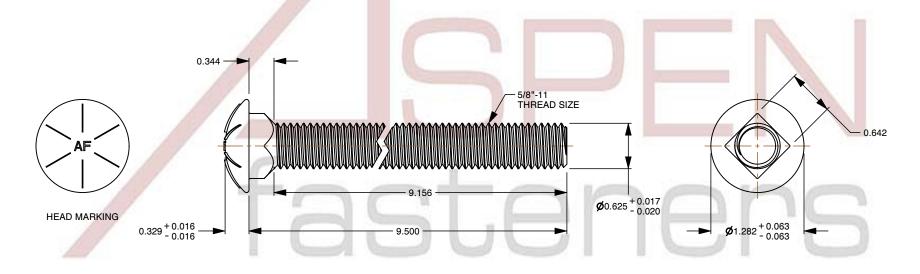

## Notes:

1. Category: Carriage Bolts

2. System of Measurement: Inch

3. Head Style: Round Head

4. Head Style Detail: Square Neck

5. Head Markings: Six radial lines 60 degrees apart and manufacturer ID

6. Thread Length: Full Thread

7. Thread Direction: Right-Hand Thread

8. Material: Steel

9. Material Grade: Grade 8 Steel

10. Coating: Zinc Plated11. Coating Color: Yellow

12. Standards and Specifications: ASME B18.5 and SAE J429

"AF" IS MEANT TO REPRESENT THE MANUFACTURER'S ID MARKING AND WILL VARY DEPENDING ON THE MANUFACTURER OF THE PARTS.

SCALE 0.757

PRODUCT NAME
5/8"-11 X 9-1/2" Carriage Bolts, Round Head,
Square Neck, Full Thread, Grade 8 Steel,
Yellow Zinc

Yellow Zinc 2023-11-23

PART NUMBER: BO006-5811X912X95 SHEET 1 of 1

UNIT

**INCHES** 