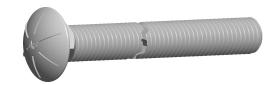

## Notes:

1. Category: Carriage Bolts

2. System of Measurement: Inch

3. Head Style: Round Head

4. Head Style Detail: Square Neck

5. Head Markings: Six radial lines 60 degrees apart and manufacturer ID

6. Thread Length: Full Thread

7. Thread Direction: Right-Hand Thread

8. Material: Steel

9. Material Grade: Grade 8 Steel

10. Coating: Zinc Plated11. Coating Color: Yellow

12. Standards and Specifications: ASME B18.5 and SAE J429

"AF" IS MEANT TO REPRESENT THE MANUFACTURER'S ID MARKING AND WILL VARY DEPENDING ON THE MANUFACTURER OF THE PARTS.

SCALE 0.757

PRODUCT NAME
5/8"-11 X 9-1/2" Carriage Bolts, Round Head,
Square Neck, Full Thread, Grade 8 Steel,
Yellow Zinc

Yellow Zinc 2023-11-23

PART NUMBER: BO006-5811X912X95 SHEET 1 of 1

UNIT

**INCHES** 