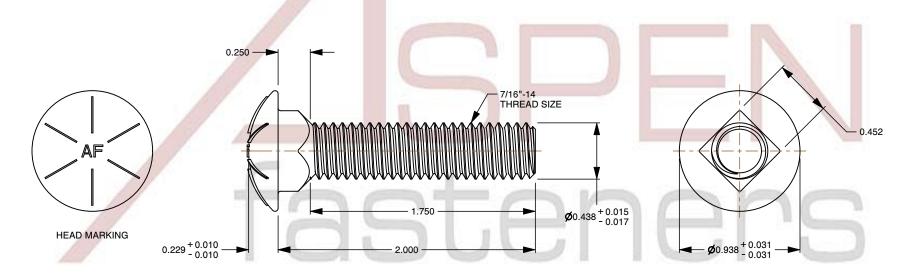

## Notes:

1. Category: Carriage Bolts

2. System of Measurement: Inch

3. Head Style: Round Head

4. Head Style Detail: Square Neck

5. Head Markings: Six radial lines 60 degrees apart and manufacturer ID

6. Thread Length: Full Thread

7. Thread Direction: Right-Hand Thread

8. Material: Steel

9. Material Grade: Grade 8 Steel

10. Coating: Zinc Plated11. Coating Color: Yellow

12. Standards and Specifications: ASME B18.5 and SAE J429

"AF" IS MEANT TO REPRESENT THE MANUFACTURER'S ID MARKING AND WILL VARY DEPENDING ON THE MANUFACTURER OF THE PARTS.

SCALE 1.340

any third party without the essed written permission of Aspen Fasteners Inc.

Square Neck, Full Thread, Grade 8 Steel, Yellow Zinc

PART NUMBER: BO006-71614X2X2

PRODUCT NAME

7/16"-14 X 2" Carriage Bolts, Round Head,