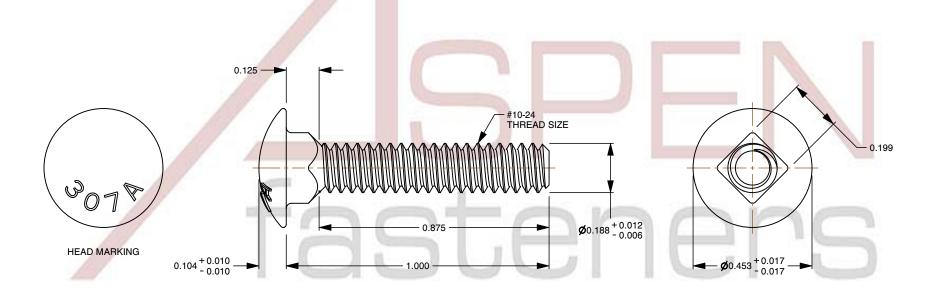

## Notes:

1. Category: Carriage Bolts

2. System of Measurement: Inch

3. Head Style: Round Head

4. Head Style Detail: Square Neck

5. Head Markings: Material Grade Mark "A307"

6. Thread Length: Full Thread

7. Thread Direction: Right-Hand Thread

8. Material: Steel

9. Material Grade: A307 Steel10. Coating: Zinc Plated11. Coating Color: Clear

12. Standards and Specifications: ASME B18.5

This file and any associated information and specifications are provided for reference and evaluation purposes only and is subject to change without notice. Aspen Fasteners Inc. makes

SCALE 2.738

PRODUCT NAME #10-24 X 1" Carriage Bolts, Round Head, Square Neck, Full Thread, A307 Steel, Zinc

PART NUMBER: BO009-1024X1

UNIT INCHES

ISSUED 2023-11-23

SHEET 1 of 1