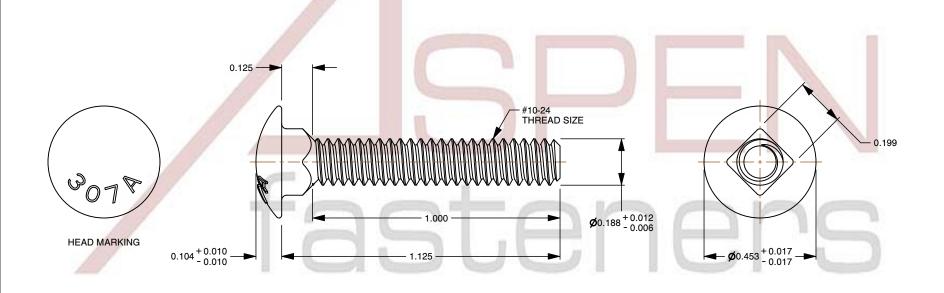

## Notes:

1. Category: Carriage Bolts

2. System of Measurement: Inch

3. Head Style: Round Head

4. Head Style Detail: Square Neck

5. Head Markings: Material Grade Mark "A307"

6. Thread Length: Full Thread

7. Thread Direction: Right-Hand Thread

This document is the property of Aspen Fasteners Inc. and the information it contains may not be reproduced, disclosed, or shared with any third party without the expressed written permission of Aspen Fasteners Inc.

SCALE 2.577

PRODUCT NAME #10-24 X 1-1/8" Carriage Bolts, Round Head,

Square Neck, Full Thread, A307 Steel, Zinc

PART NUMBER: BO009-1024X118

UNIT INCHES

> **ISSUED** 2023-11-23

SHEET 1 of 1