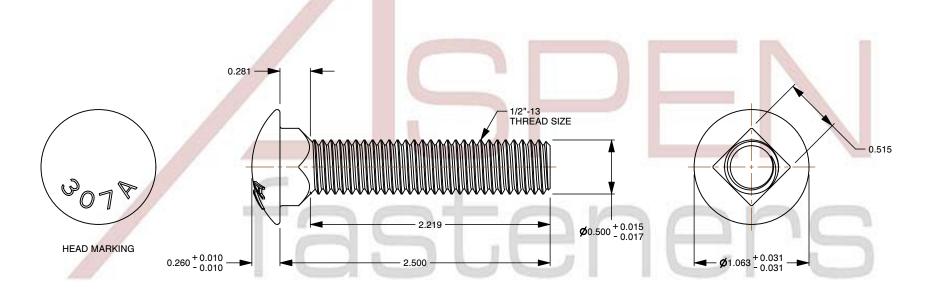

## Notes:

1. Category: Carriage Bolts

2. System of Measurement: Inch

3. Head Style: Round Head

4. Head Style Detail: Square Neck

5. Head Markings: Material Grade Mark "A307"

6. Thread Length: Full Thread

7. Thread Direction: Right-Hand Thread

8. Material: Steel

Material Grade: A307 Steel
 Coating: Zinc Plated

11. Coating Color: Clear

12. Standards and Specifications: ASME B18.5

This file and any associated information and specifications are provided for reference and evaluation purposes only and is subject to change without notice. Aspen Fasteners Inc. makes

SCALE 1.126

PRODUCT NAME
1/2"-13 X 2-1/2" Carriage Bolts, Round Head,
Square Neck, Full Thread, A307 Steel, Zinc

PART NUMBER: BO009-1213X212

UNIT INCHES

> ISSUED 2023-11-23

SHEET 1 of 1