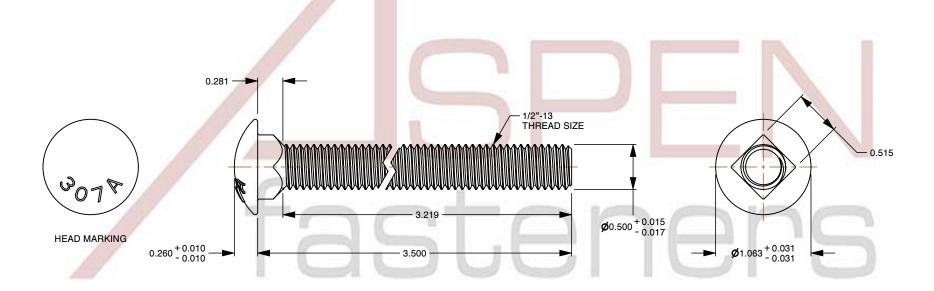

## Notes:

1. Category: Carriage Bolts

2. System of Measurement: Inch

3. Head Style: Round Head

4. Head Style Detail: Square Neck

5. Head Markings: Material Grade Mark "A307"

6. Thread Length: Full Thread

7. Thread Direction: Right-Hand Thread

8. Material: Steel

9. Material Grade: A307 Steel10. Coating: Zinc Plated

11. Coating Color: Clear

12. Standards and Specifications: ASME B18.5

This file and any associated information and specifications are provided for reference and evaluation purposes only and is subject to change without notice. Aspen Fasteners Inc. makes

SCALE 0.934

PRODUCT NAME
1/2"-13 X 3-1/2" Carriage Bolts, Round Head,
Square Neck, Full Thread, A307 Steel, Zinc

PART NUMBER: BO009-1213X312

UNIT INCHES

> ISSUED 2023-11-23

SHEET 1 of 1