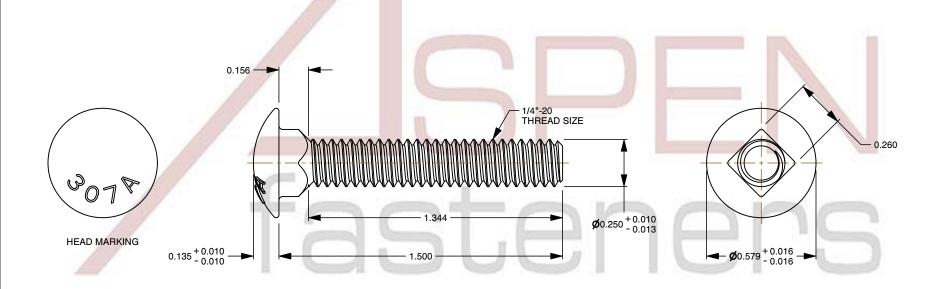

## Notes:

1. Category: Carriage Bolts

2. System of Measurement: Inch

3. Head Style: Round Head

4. Head Style Detail: Square Neck

5. Head Markings: Material Grade Mark "A307"

6. Thread Length: Full Thread

7. Thread Direction: Right-Hand Thread

8. Material: Steel

Material Grade: A307 Steel
Coating: Zinc Plated
Coating Color: Clear

12. Standards and Specifications: ASME B18.5

This file and any associated information and specifications are provided for reference and evaluation purposes only and is subject to change without notice. Aspen Fasteners Inc. makes

| SCALE | 1.970 | PART NUMBER: BO009-1420X112 |
|-------|-------|-----------------------------|
|       |       |                             |

PRODUCT NAME

1/4"-20 X 1-1/2" Carriage Bolts, Round Head,

Square Neck, Full Thread, A307 Steel, Zinc