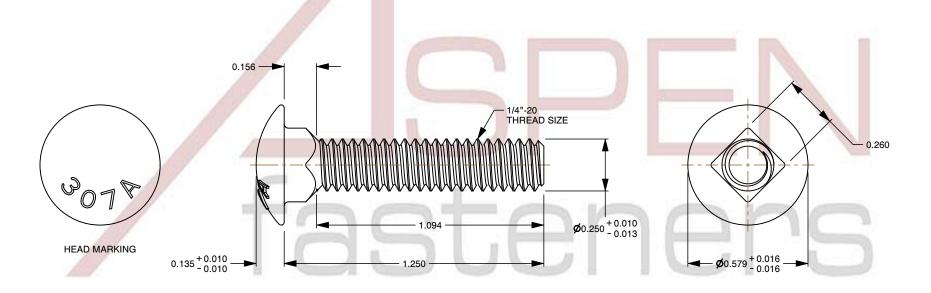

## Notes:

1. Category: Carriage Bolts

2. System of Measurement: Inch

3. Head Style: Round Head

4. Head Style Detail: Square Neck

5. Head Markings: Material Grade Mark "A307"

6. Thread Length: Full Thread

7. Thread Direction: Right-Hand Thread

8. Material: Steel

Material Grade: A307 Steel
Coating: Zinc Plated

11. Coating Color: Clear

12. Standards and Specifications: ASME B18.5

This file and any associated information and specifications are provided for reference and evaluation purposes only and is subject to change without notice. Aspen Fasteners Inc. makes

SCALE 2.164

| PRODUCT NAME                                 |
|----------------------------------------------|
| 1/4"-20 X 1-1/4" Carriage Bolts, Round Head, |
| Square Neck, Full Thread, A307 Steel, Zinc   |

Square Neck, Full Tilleau, ASO7 Steel, Zille

| UNIT   |  |
|--------|--|
| INCHES |  |

ISSUED 2023-11-23

SHEET 1 of 1