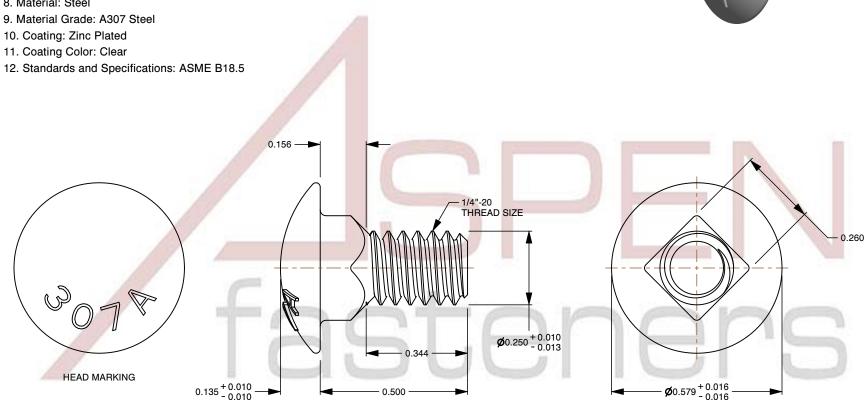

2. System of Measurement: Inch 3. Head Style: Round Head 4. Head Style Detail: Square Neck

5. Head Markings: Material Grade Mark "A307"

7. Thread Direction: Right-Hand Thread

This file and any associated information and specifications are provided for reference and evaluation purposes only and is subject to change without notice. Aspen Fasteners Inc. makes

PRODUCT NAME 1/4"-20 X 1/2" Carriage Bolts, Round Head,

Square Neck, Full Thread, A307 Steel, Zinc

PART NUMBER: BO009-1420X12

UNIT INCHES

**ISSUED** 2023-11-23

SHEET 1 of 1