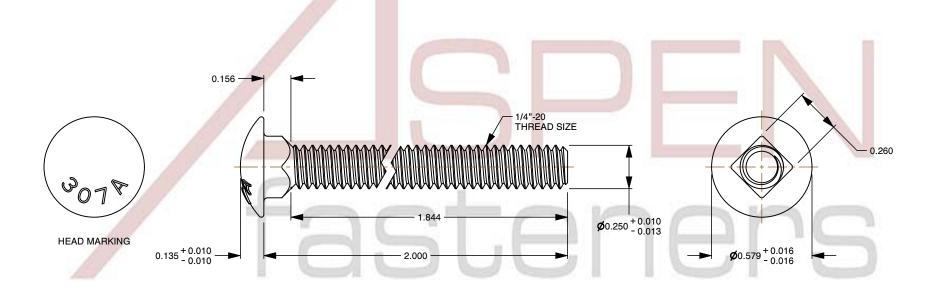

## Notes:

1. Category: Carriage Bolts

2. System of Measurement: Inch

3. Head Style: Round Head

4. Head Style Detail: Square Neck

5. Head Markings: Material Grade Mark "A307"

6. Thread Length: Full Thread

7. Thread Direction: Right-Hand Thread

8. Material: Steel

9. Material Grade: A307 Steel

10. Coating: Zinc Plated

11. Coating Color: Clear

12. Standards and Specifications: ASME B18.5

This file and any associated information and specifications are provided for reference and evaluation purposes only and is subject to change without notice. Aspen Fasteners Inc. makes

This document is the property of Aspen Fasteners Inc. and the information it contains may not be reproduced, disclosed, or shared with any third party without the expressed written permission of Aspen Fasteners Inc.

SCALE 1.808

PRODUCT NAME 1/4"-20 X 2" Carriage Bolts, Round Head, Square Neck, Full Thread, A307 Steel, Zinc

PART NUMBER: BO009-1420X2

UNIT INCHES

ISSUED 2023-11-23

SHEET 1 of 1