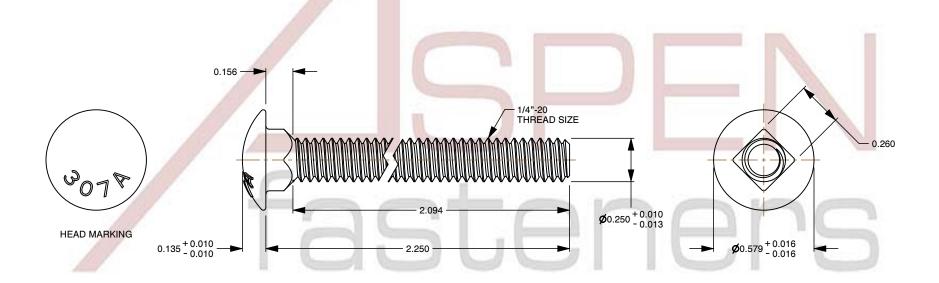

## Notes:

1. Category: Carriage Bolts

2. System of Measurement: Inch

3. Head Style: Round Head

4. Head Style Detail: Square Neck

5. Head Markings: Material Grade Mark "A307"

6. Thread Length: Full Thread

7. Thread Direction: Right-Hand Thread

8. Material: Steel

9. Material Grade: A307 Steel

10. Coating: Zinc Plated

11. Coating Color: Clear

12. Standards and Specifications: ASME B18.5

This file and any associated information and specifications are provided for reference and evaluation purposes only and is subject to change without notice. Aspen Fasteners Inc. makes

SCALE 1.808

hared t the on of

1/4"-20 X 2-1/4" Carriage Bolts, Round Head, t the Square Neck, Full Thread, A307 Steel, Zinc

PART NUMBER: BO009-1420X214

PRODUCT NAME

UNIT INCHES

> ISSUED 2023-11-23

SHEET 1 of 1