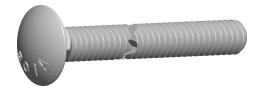

## Notes:

1. Category: Carriage Bolts

2. System of Measurement: Inch

3. Head Style: Round Head

4. Head Style Detail: Square Neck

5. Head Markings: Material Grade Mark "A307"

6. Thread Length: Full Thread

7. Thread Direction: Right-Hand Thread

8. Material: Steel

Material Grade: A307 Steel
Coating: Zinc Plated

11. Coating Color: Clear

12. Standards and Specifications: ASME B18.5

This file and any associated information and specifications are provided for reference and evaluation purposes only and is subject to change without notice. Aspen Fasteners Inc. makes

SCALE 1.808

Square Neck, Full Thread, A307 Steel, Zinc

PART NUMBER: BO009-1420X412

PRODUCT NAME

1/4"-20 X 4-1/2" Carriage Bolts, Round Head,

UNIT INCHES

> ISSUED 2023-11-23

SHEET 1 of 1