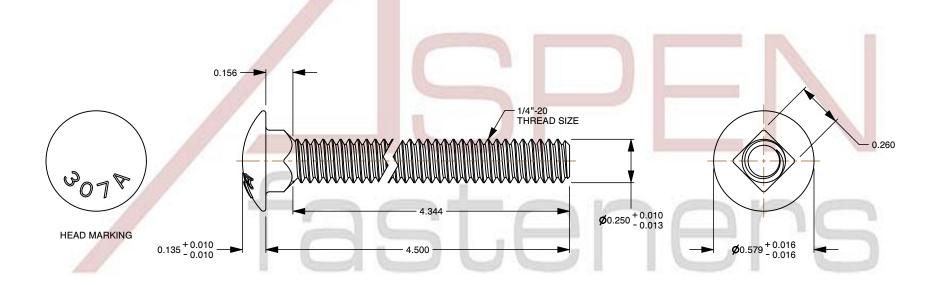

## Notes:

1. Category: Carriage Bolts

2. System of Measurement: Inch

3. Head Style: Round Head

4. Head Style Detail: Square Neck

5. Head Markings: Material Grade Mark "A307"

6. Thread Length: Full Thread

7. Thread Direction: Right-Hand Thread

8. Material: Steel

Material Grade: A307 Steel
Coating: Zinc Plated

11. Coating Color: Clear

12. Standards and Specifications: ASME B18.5

This file and any associated information and specifications are provided for reference and evaluation purposes only and is subject to change without notice. Aspen Fasteners Inc. makes

SCALE 1.808

Square Neck, Full Thread, A307 Steel, Zinc

PART NUMBER: BO009-1420X412

PRODUCT NAME

1/4"-20 X 4-1/2" Carriage Bolts, Round Head,

UNIT INCHES

> ISSUED 2023-11-23

SHEET 1 of 1