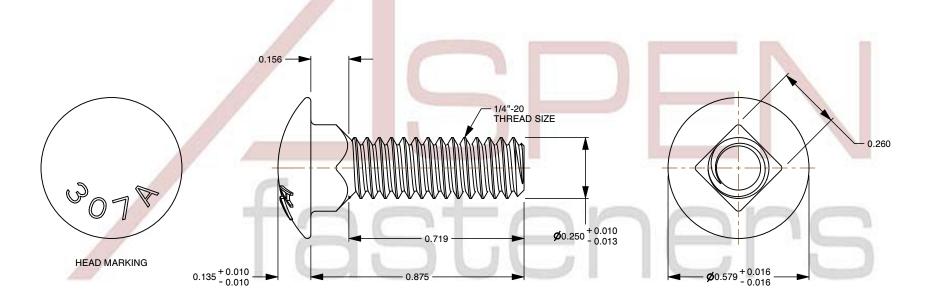

## Notes:

1. Category: Carriage Bolts

2. System of Measurement: Inch

3. Head Style: Round Head

4. Head Style Detail: Square Neck

5. Head Markings: Material Grade Mark "A307"

6. Thread Length: Full Thread

7. Thread Direction: Right-Hand Thread

8. Material: Steel

9. Material Grade: A307 Steel10. Coating: Zinc Plated

11. Coating Color: Clear

12. Standards and Specifications: ASME B18.5

This file and any associated information and specifications are provided for reference and evaluation purposes only and is subject to change without notice. Aspen Fasteners Inc. makes

SCALE 2.538

PRODUCT NAME 1/4"-20 X 7/8" Carriage Bolts, Round Head, Square Neck, Full Thread, A307 Steel, Zinc

PART NUMBER: BO009-1420X78

UNIT INCHES

ISSUED 2023-11-23

SHEET 1 of 1