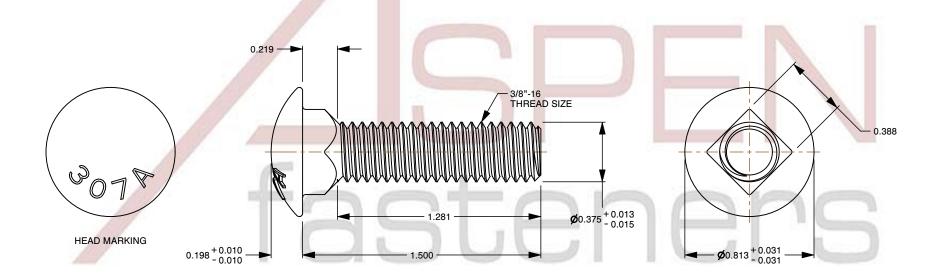

## Notes:

1. Category: Carriage Bolts

2. System of Measurement: Inch

3. Head Style: Round Head

4. Head Style Detail: Square Neck

5. Head Markings: Material Grade Mark "A307"

6. Thread Length: Full Thread

7. Thread Direction: Right-Hand Thread

8. Material: Steel

9. Material Grade: A307 Steel10. Coating: Zinc Plated

11. Coating Color: Clear

12. Standards and Specifications: ASME B18.5

This file and any associated information and specifications are provided for reference and evaluation purposes only and is subject to change without notice. Aspen Fasteners Inc. makes

SCALE 1.655

PRODUCT NAME 3/8"-16 X 1-1/2" Carriage Bolts, Round Head, Square Neck, Full Thread, A307 Steel, Zinc

PART NUMBER: BO009-3816X112

UNIT INCHES

ISSUED 2023-11-23

SHEET 1 of 1