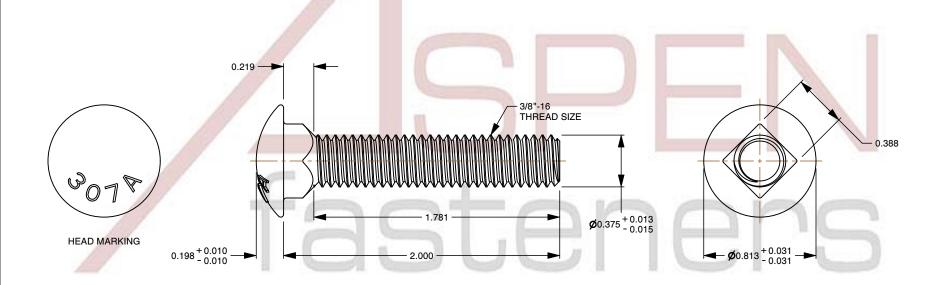

## Notes:

1. Category: Carriage Bolts

2. System of Measurement: Inch

3. Head Style: Round Head

4. Head Style Detail: Square Neck

5. Head Markings: Material Grade Mark "A307"

6. Thread Length: Full Thread

7. Thread Direction: Right-Hand Thread

8. Material: Steel

Material Grade: A307 Steel
Coating: Zinc Plated
Coating Color: Clear

12. Standards and Specifications: ASME B18.5

This file and any associated information and specifications are provided for reference and evaluation purposes only and is subject to change without notice. Aspen Fasteners Inc. makes

SCALE 1.438

PRODUCT NAME 3/8"-16 X 2" Carriage Bolts, Round Head, Square Neck, Full Thread, A307 Steel, Zinc

PART NUMBER: BO009-3816X2

UNIT INCHES

ISSUED 2023-11-23

SHEET 1 of 1