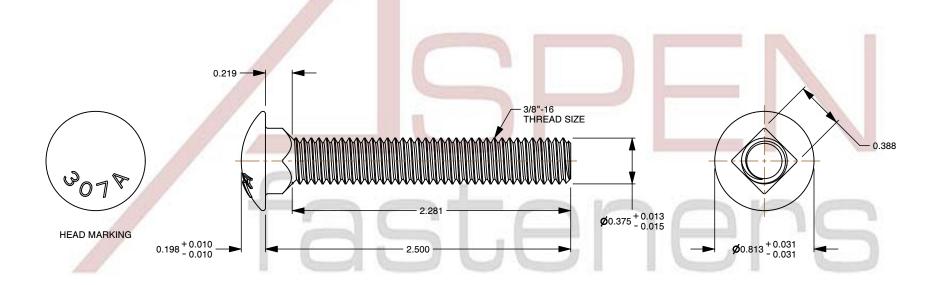

## Notes:

1. Category: Carriage Bolts

2. System of Measurement: Inch

3. Head Style: Round Head

4. Head Style Detail: Square Neck

5. Head Markings: Material Grade Mark "A307"

6. Thread Length: Full Thread

7. Thread Direction: Right-Hand Thread

8. Material: Steel

Material Grade: A307 Steel
Coating: Zinc Plated

11. Coating Color: Clear

12. Standards and Specifications: ASME B18.5

This file and any associated information and specifications are provided for reference and evaluation purposes only and is subject to change without notice. Aspen Fasteners Inc. makes

SCALE 1.272

PRODUCT NAME 3/8"-16 X 2-1/2" Carriage Bolts, Round Head, Square Neck, Full Thread, A307 Steel, Zinc

PART NUMBER: BO009-3816X212

UNIT INCHES

> ISSUED 2023-11-23

SHEET 1 of 1