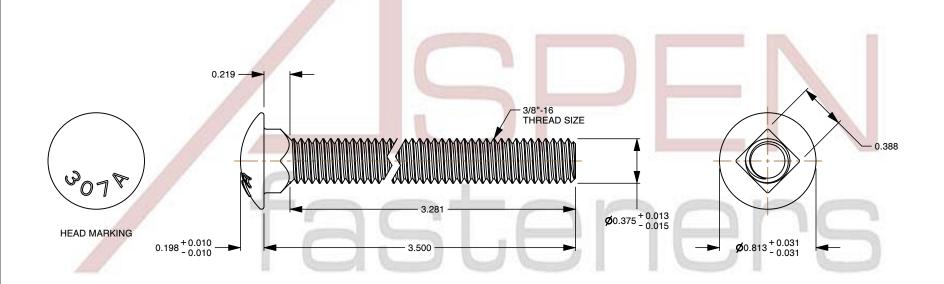

## Notes:

1. Category: Carriage Bolts

2. System of Measurement: Inch

3. Head Style: Round Head

4. Head Style Detail: Square Neck

5. Head Markings: Material Grade Mark "A307"

6. Thread Length: Full Thread

7. Thread Direction: Right-Hand Thread

8. Material: Steel

9. Material Grade: A307 Steel

10. Coating: Zinc Plated

11. Coating Color: Clear

12. Standards and Specifications: ASME B18.5

This file and any associated information and specifications are provided for reference and evaluation purposes only and is subject to change without notice. Aspen Fasteners Inc. makes

SCALE 1.236

PRODUCT NAME 3/8"-16 X 3-1/2" Carriage Bolts, Round Head, Square Neck, Full Thread, A307 Steel, Zinc

PART NUMBER: BO009-3816X312

UNIT INCHES

> ISSUED 2023-11-23

SHEET 1 of 1