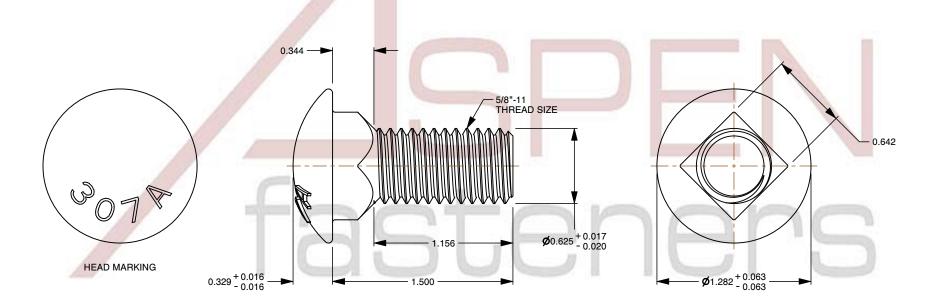

## Notes:

1. Category: Carriage Bolts

2. System of Measurement: Inch

3. Head Style: Round Head

4. Head Style Detail: Square Neck

5. Head Markings: Material Grade Mark "A307"

6. Thread Length: Full Thread

7. Thread Direction: Right-Hand Thread

8. Material: Steel

9. Material Grade: A307 Steel10. Coating: Zinc Plated

11. Coating Color: Clear

12. Standards and Specifications: ASME B18.5

This file and any associated information and specifications are provided for reference and evaluation purposes only and is subject to change without notice. Aspen Fasteners Inc. makes

SCALE 1.252

PRODUCT NAME 5/8"-11 X 1-1/2" Carriage Bolts, Round Head, Square Neck, Full Thread, A307 Steel, Zinc

PART NUMBER: BO009-5811X112

UNIT INCHES

ISSUED 2023-11-23

SHEET 1 of 1