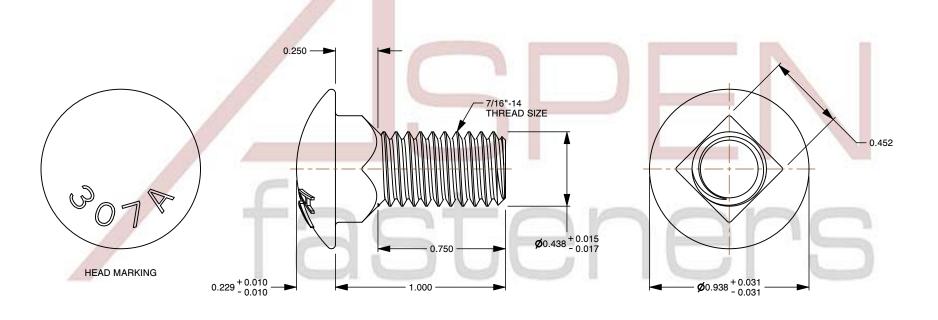

1. Category: Carriage Bolts

2. System of Measurement: Inch

3. Head Style: Round Head

4. Head Style Detail: Square Neck

5. Head Markings: Material Grade Mark "A307"

6. Thread Length: Full Thread

7. Thread Direction: Right-Hand Thread

8. Material: Steel

9. Material Grade: A307 Steel 10. Coating: Zinc Plated 11. Coating Color: Clear

12. Standards and Specifications: ASME B18.5

This file and any associated information and specifications are provided for reference and evaluation purposes only and is subject to change without notice. Aspen Fasteners Inc. makes

| SCALE | 1.771 |  |
|-------|-------|--|
|       |       |  |

| PRODUCT NAME                               |
|--------------------------------------------|
| 7/16"-14 X 1" Carriage Bolts, Round Head,  |
| Square Neck, Full Thread, A307 Steel, Zinc |

| ,     | • | . , | ٠. |    | ouii | ugo  | ъ.   | ιο, ι |    | 41 I G |     | Jui | ۰, |  |
|-------|---|-----|----|----|------|------|------|-------|----|--------|-----|-----|----|--|
| Squar | е | Ne  | эс | k, | Full | Thre | ead, | A30   | )7 | Ste    | əl, | Zii | nc |  |
|       |   |     |    |    |      |      |      |       |    |        |     |     |    |  |

| PART | NUMBER: | BO009-71614X1 |  |
|------|---------|---------------|--|
|      |         |               |  |

| UNIT   |  |
|--------|--|
| INCHES |  |

| ISSUED     |  |
|------------|--|
| 2023-11-23 |  |