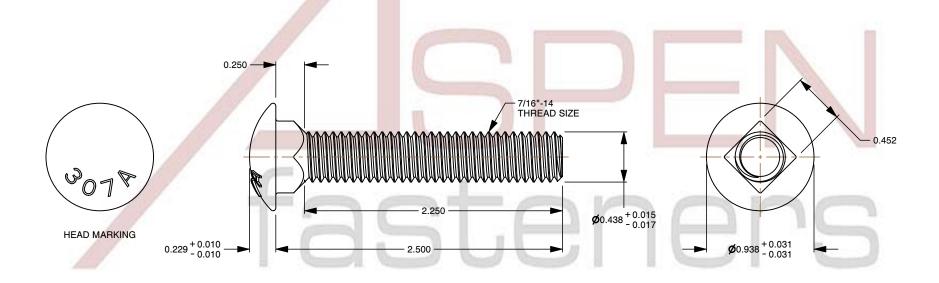

## Notes:

1. Category: Carriage Bolts

2. System of Measurement: Inch

3. Head Style: Round Head

4. Head Style Detail: Square Neck

5. Head Markings: Material Grade Mark "A307"

6. Thread Length: Full Thread

7. Thread Direction: Right-Hand Thread

8. Material: Steel

9. Material Grade: A307 Steel

10. Coating: Zinc Plated11. Coating Color: Clear

12. Standards and Specifications: ASME B18.5

This file and any associated information and specifications are provided for reference and evaluation purposes only and is subject to change without notice. Aspen Fasteners Inc. makes

SCALE 1.194

PRODUCT NAME
7/16"-14 X 2-1/2" Carriage Bolts, Round Head,

Square Neck, Full Thread, A307 Steel, Zinc

PART NUMBER: BO009-71614X212

UNIT INCHES

ISSUED 2023-11-23

SHEET 1 of 1