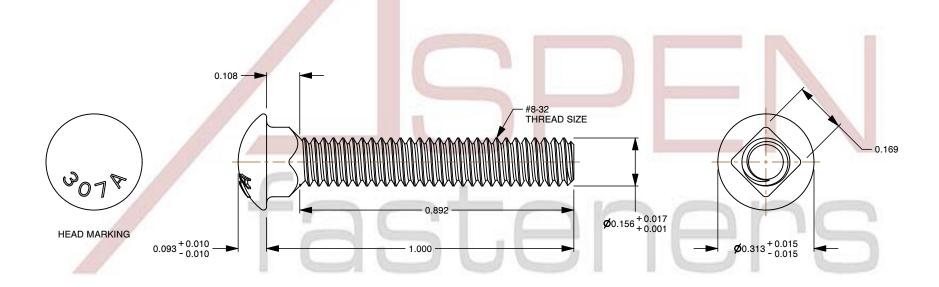

## Notes:

1. Category: Carriage Bolts

2. System of Measurement: Inch

3. Head Style: Round Head

4. Head Style Detail: Square Neck

5. Head Markings: Material Grade Mark "A307"

6. Thread Length: Full Thread

7. Thread Direction: Right-Hand Thread

8. Material: Steel

Material Grade: A307 Steel
Coating: Zinc Plated

11. Coating Color: Clear

12. Standards and Specifications: ASME B18.5

This file and any associated information and specifications are provided for reference and evaluation purposes only and is subject to change without notice. Aspen Fasteners Inc. makes

SCALE 3.200

PRODUCT NAME #8-32 X 1" Carriage Bolts, Round Head, Square Neck, Full Thread, A307 Steel, Zinc

Square Neck, Full Tilleau, A307 Steel, Zille

PART NUMBER: BO009-832X1

UNIT INCHES

ISSUED 2023-11-23