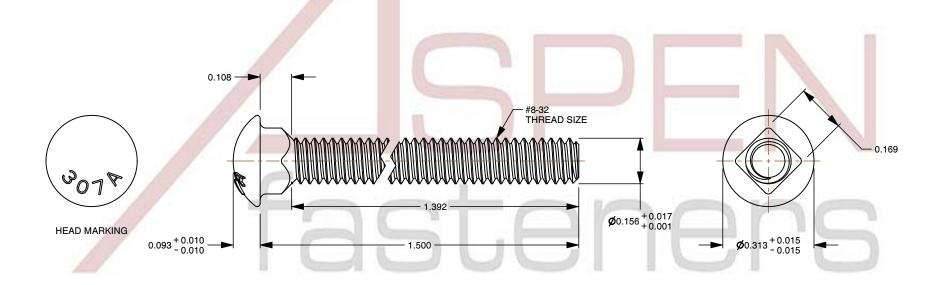

## Notes:

1. Category: Carriage Bolts

2. System of Measurement: Inch

3. Head Style: Round Head

4. Head Style Detail: Square Neck

5. Head Markings: Material Grade Mark "A307"

6. Thread Length: Full Thread

7. Thread Direction: Right-Hand Thread

8. Material: Steel

Material Grade: A307 Steel
Coating: Zinc Plated
Coating Color: Clear

12. Standards and Specifications: ASME B18.5

This file and any associated information and specifications are provided for reference and evaluation purposes only and is subject to change without notice. Aspen Fasteners Inc. makes

SCALE 3.035

#8-32 X 1-1/2" Carriage Bolts, Round Head, Square Neck, Full Thread, A307 Steel, Zinc

PART NUMBER: BO009-832X112

PRODUCT NAME

UNIT INCHES

ISSUED 2023-11-23

SHEET 1 of 1