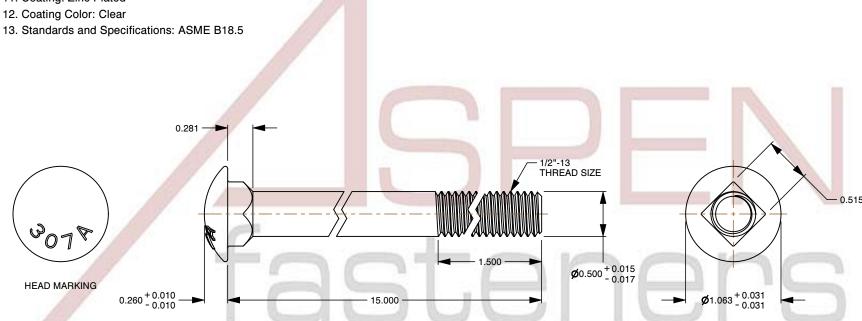

## Notes:

1. Category: Carriage Bolts

2. System of Measurement: Inch

3. Head Style: Round Head

4. Head Style Detail: Square Neck

5. Head Markings: Material Grade Mark "A307"

6. Body Style: Undersized Body 7. Thread Length: Part Thread

8. Thread Direction: Right-Hand Thread

9. Material: Steel

10. Material Grade: A307 Steel

11. Coating: Zinc Plated

This file and any associated information and specifications are provided for reference and evaluation purposes only and is subject to change without notice. Aspen Fasteners Inc. makes

SCALE 0.934

PRODUCT NAME 1/2"-13 X 15" Carriage Bolts, Round Head, Square Neck, Part Thread, A307 Steel, Zinc

PART NUMBER: BO010-1213X15

UNIT INCHES

**ISSUED** 2023-11-23

SHEET 1 of 1