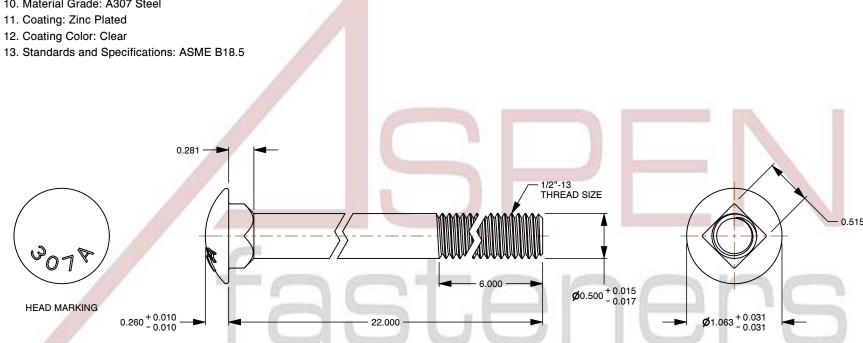

1. Category: Carriage Bolts

2. System of Measurement: Inch

3. Head Style: Round Head

4. Head Style Detail: Square Neck

5. Head Markings: Material Grade Mark "A307"

6. Body Style: Undersized Body 7. Thread Length: Part Thread

8. Thread Direction: Right-Hand Thread

9. Material: Steel

10. Material Grade: A307 Steel

12. Coating Color: Clear

This file and any associated information and specifications are provided for reference and evaluation purposes only and is subject to change without notice. Aspen Fasteners Inc. makes

## PRODUCT NAME 1/2"-13 X 22" Carriage Bolts, Round Head,

Square Neck, Part Thread, A307 Steel, Zinc

PART NUMBER: BO010-1213X22X6

| UNIT   |  |
|--------|--|
| INCHES |  |

**ISSUED** 2023-11-23

SHEET 1 of 1