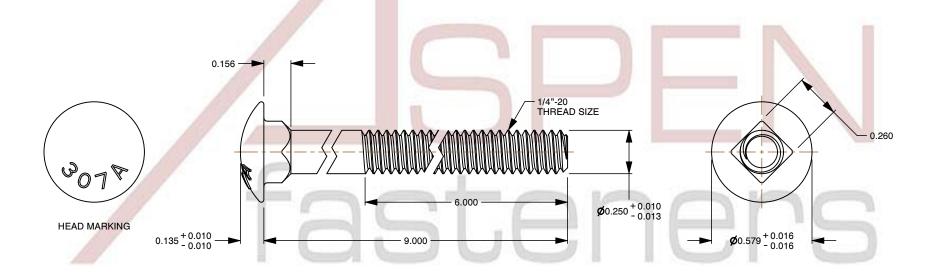

## Notes:

1. Category: Carriage Bolts

2. System of Measurement: Inch

3. Head Style: Round Head

4. Head Style Detail: Square Neck

5. Head Markings: Material Grade Mark "A307"

6. Body Style: Undersized Body7. Thread Length: Part Thread

8. Thread Direction: Right-Hand Thread

9. Material: Steel

10. Material Grade: A307 Steel

11. Coating: Zinc Plated12. Coating Color: Clear

13. Standards and Specifications: ASME B18.5

This file and any associated information and specifications are provided for reference and evaluation purposes only and is subject to change without notice. Aspen Fasteners Inc. makes

SCALE 1.808

PRODUCT NAME 1/4"-20 X 9" Carriage Bolts, Round Head, Square Neck, Part Thread, A307 Steel, Zinc

PART NUMBER: BO010-1420X9X6

UNIT INCHES

ISSUED 2023-11-23

SHEET 1 of 1