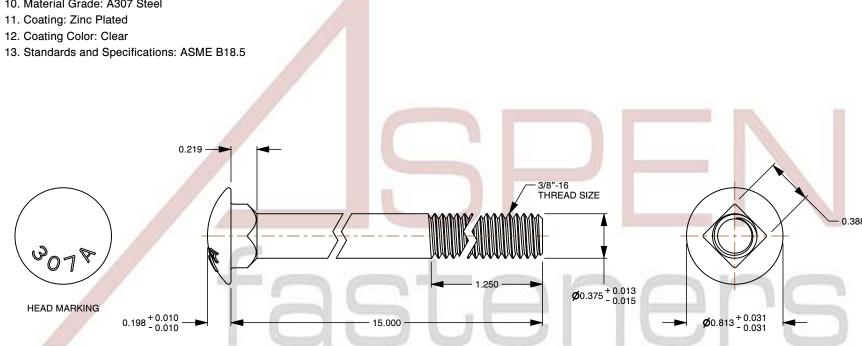

## Notes:

1. Category: Carriage Bolts

2. System of Measurement: Inch

3. Head Style: Round Head

4. Head Style Detail: Square Neck

5. Head Markings: Material Grade Mark "A307"

6. Body Style: Undersized Body 7. Thread Length: Part Thread

8. Thread Direction: Right-Hand Thread

9. Material: Steel

10. Material Grade: A307 Steel

12. Coating Color: Clear

This file and any associated information and specifications are provided for reference and evaluation purposes only and is subject to change without notice. Aspen Fasteners Inc. makes

SCALE 1.236

| ed      | 3/8"-16 X 15" Carriage Bolts, Round Head,  |
|---------|--------------------------------------------|
| e<br>of | Square Neck, Part Thread, A307 Steel, Zinc |
|         |                                            |

| PART NUMBER: BO010-3816X15 |
|----------------------------|
|----------------------------|

PRODUCT NAME

| UNIT<br>INCHES       |  |
|----------------------|--|
| ISSUED<br>2023-11-23 |  |

| BO010-3816X15 | SHEET 1 of |
|---------------|------------|
|               |            |