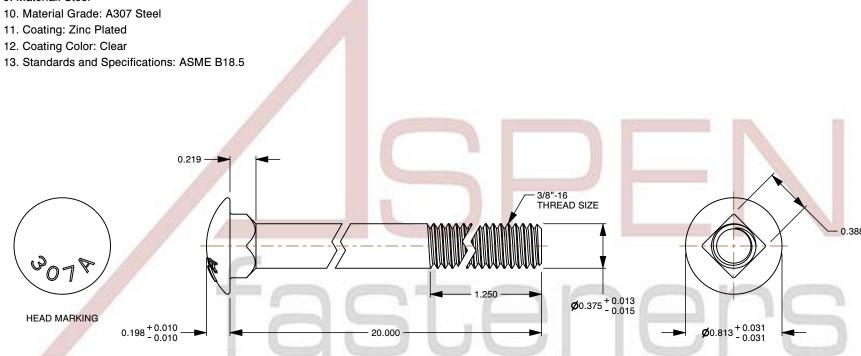

## Notes:

1. Category: Carriage Bolts

2. System of Measurement: Inch

3. Head Style: Round Head

4. Head Style Detail: Square Neck

5. Head Markings: Material Grade Mark "A307"

6. Body Style: Undersized Body 7. Thread Length: Part Thread

8. Thread Direction: Right-Hand Thread

9. Material: Steel

12. Coating Color: Clear

This file and any associated information and specifications are provided for reference and evaluation purposes only and is subject to change without notice. Aspen Fasteners Inc. makes

3/8"-16 X 20" Carriage Bolts, Round Head, Square Neck, Part Thread, A307 Steel, Zinc

PRODUCT NAME

SCALE 1.236 PART NUMBER: BO010-3816X20

UNIT INCHES

> **ISSUED** 2023-11-23

SHEET 1 of 1