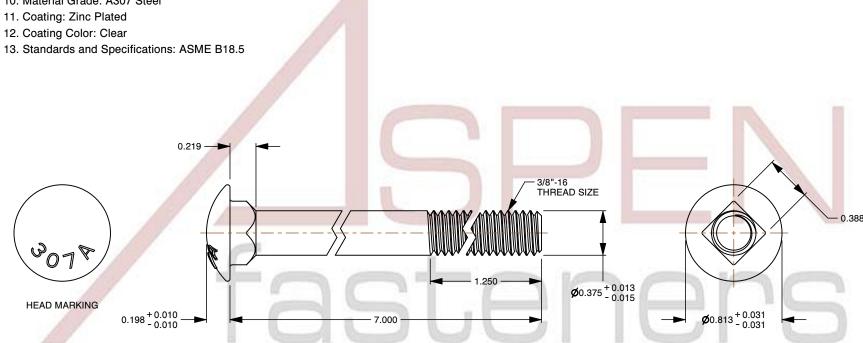

## Notes:

1. Category: Carriage Bolts

2. System of Measurement: Inch

3. Head Style: Round Head

4. Head Style Detail: Square Neck

5. Head Markings: Material Grade Mark "A307"

6. Body Style: Undersized Body 7. Thread Length: Part Thread

8. Thread Direction: Right-Hand Thread

9. Material: Steel

10. Material Grade: A307 Steel

This file and any associated information and specifications are provided for reference and evaluation purposes only and is subject to change without notice. Aspen Fasteners Inc. makes

SCALE 1.236

PRODUCT NAME 3/8"-16 X 7" Carriage Bolts, Round Head, Square Neck, Part Thread, A307 Steel, Zinc

PART NUMBER: BO010-3816X7

| UNIT   |  |
|--------|--|
| INCHES |  |
|        |  |

**ISSUED** 2023-11-23