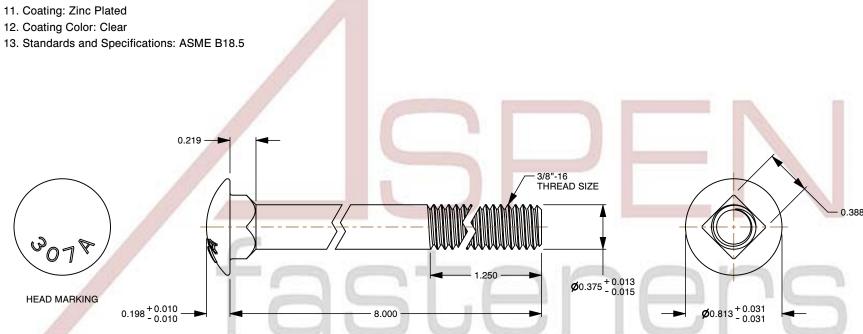

## Notes:

1. Category: Carriage Bolts

2. System of Measurement: Inch

3. Head Style: Round Head

4. Head Style Detail: Square Neck

5. Head Markings: Material Grade Mark "A307"

6. Body Style: Undersized Body 7. Thread Length: Part Thread

8. Thread Direction: Right-Hand Thread

9. Material: Steel

10. Material Grade: A307 Steel

This file and any associated information and specifications are provided for reference and evaluation purposes only and is subject to change without notice. Aspen Fasteners Inc. makes

SCALE 1.236

PRODUCT NAME 3/8"-16 X 8" Carriage Bolts, Round Head, Square Neck, Part Thread, A307 Steel, Zinc

PART NUMBER: BO010-3816X8

UNIT INCHES

**ISSUED** 2023-11-23

SHEET 1 of 1