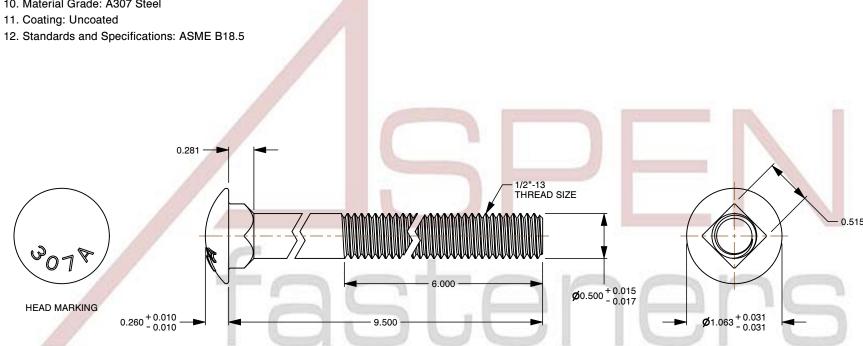

## Notes:

1. Category: Carriage Bolts

2. System of Measurement: Inch

3. Head Style: Round Head

4. Head Style Detail: Square Neck

5. Head Markings: Material Grade Mark "A307"

6. Body Style: Undersized Body 7. Thread Length: Part Thread

8. Thread Direction: Right-Hand Thread

9. Material: Steel

10. Material Grade: A307 Steel

This file and any associated information and specifications are provided for reference and evaluation purposes only and is subject to change without notice. Aspen Fasteners Inc. makes

SCALE 0.934

PRODUCT NAME 1/2"-13 X 9-1/2" Carriage Bolts, Round Head, Square Neck, Undersized Body, Part Thread, A307 Steel, Plain

PART NUMBER: BO046-1213X912

UNIT INCHES

**ISSUED** 2023-11-23

SHEET 1 of 1