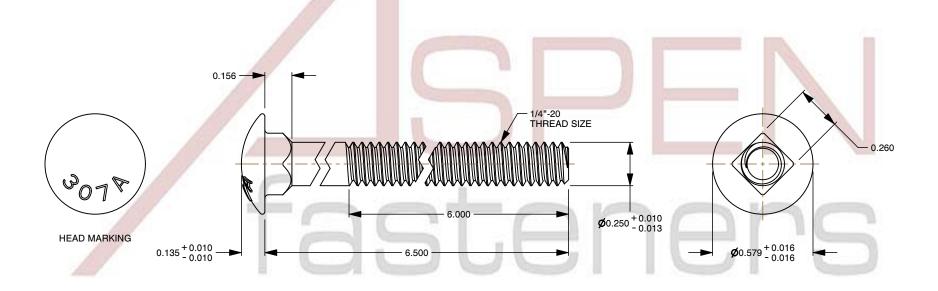

## Notes:

1. Category: Carriage Bolts

2. System of Measurement: Inch

3. Head Style: Round Head

4. Head Style Detail: Square Neck

5. Head Markings: Material Grade Mark "A307"

6. Body Style: Undersized Body7. Thread Length: Part Thread

8. Thread Direction: Right-Hand Thread

9. Material: Steel

10. Material Grade: A307 Steel

11. Coating: Uncoated

12. Standards and Specifications: ASME B18.5

This file and any associated information and specifications are provided for reference and evaluation purposes only and is subject to change without notice. Aspen Fasteners Inc. makes

SCALE 1.808

PRODUCT NAME 1/4"-20 X 6-1/2" Carriage Bolts, Round Head, Square Neck, Undersized Body, Part Thread, A307 Steel, Plain

PART NUMBER: BO046-1420X612

UNIT INCHES

ISSUED 2023-11-23

SHEET 1 of 1