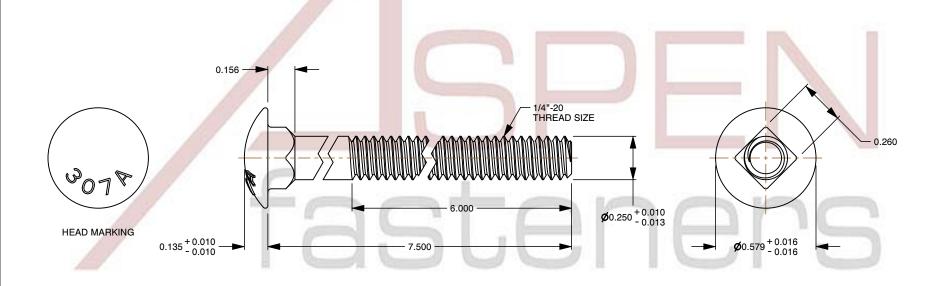

## Notes:

1. Category: Carriage Bolts

2. System of Measurement: Inch

3. Head Style: Round Head

4. Head Style Detail: Square Neck

5. Head Markings: Material Grade Mark "A307"

6. Body Style: Undersized Body 7. Thread Length: Part Thread

8. Thread Direction: Right-Hand Thread

9. Material: Steel

10. Material Grade: A307 Steel

11. Coating: Uncoated

12. Standards and Specifications: ASME B18.5

This file and any associated information and specifications are provided for reference and evaluation purposes only and is subject to change without notice. Aspen Fasteners Inc. makes

1/4"-20 X 7-1/2" Carriage Bolts, Round Head, Square Neck, Undersized Body, Part Thread, A307 Steel, Plain Aspen Fasteners Inc.

PART NUMBER: BO046-1420X712

PRODUCT NAME

UNIT INCHES

**ISSUED** 2023-11-23

SHEET 1 of 1