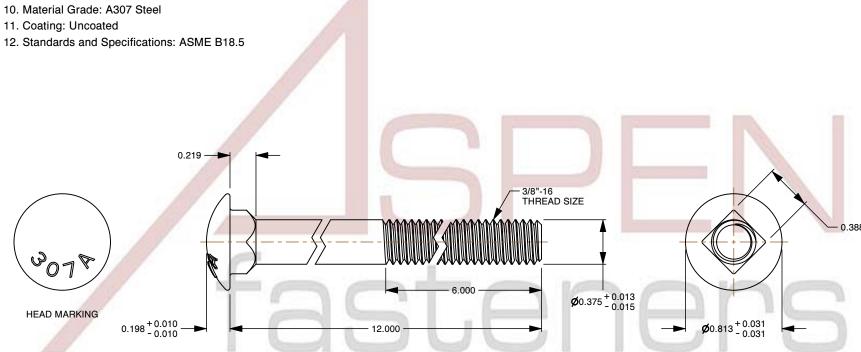

## Notes:

1. Category: Carriage Bolts

2. System of Measurement: Inch

3. Head Style: Round Head

4. Head Style Detail: Square Neck

5. Head Markings: Material Grade Mark "A307"

6. Body Style: Undersized Body 7. Thread Length: Part Thread

8. Thread Direction: Right-Hand Thread

9. Material: Steel

This file and any associated information and specifications are provided for reference and evaluation purposes only and is subject to change without notice. Aspen Fasteners Inc. makes

SCALE 1.236

PRODUCT NAME 3/8"-16 X 12" Carriage Bolts, Round Head, Square Neck, Undersized Body, Part Thread, A307 Steel, Plain

PART NUMBER: BO046-3816X12IN

UNIT INCHES

**ISSUED** 2023-11-23

SHEET 1 of 1