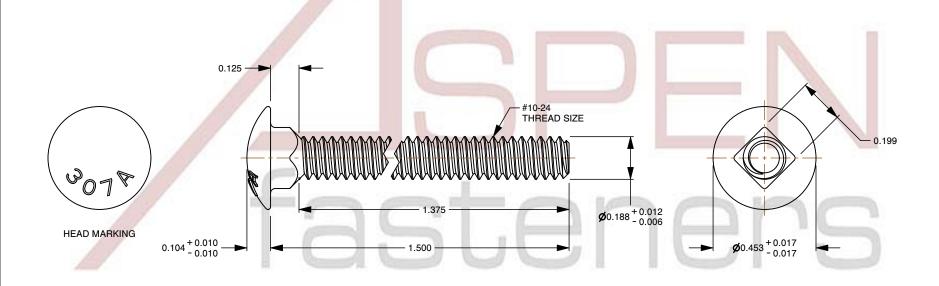

## Notes:

1. Category: Carriage Bolts

2. System of Measurement: Inch

3. Head Style: Round Head

4. Head Style Detail: Square Neck

5. Head Markings: Material Grade Mark "A307"

6. Body Style: Undersized Body7. Thread Length: Full Thread

8. Thread Direction: Right-Hand Thread

9. Material: Steel

10. Material Grade: A307 Steel

11. Coating: Uncoated

12. Standards and Specifications: ASME B18.5

This file and any associated information and specifications are provided for reference and evaluation purposes only and is subject to change without notice. Aspen Fasteners Inc. makes

SCALE 2.369

#10-24 X 1-1/2" Carriage Bolts, Round Head, Square Neck, Full Thread, A307 Steel, Plain

PRODUCT NAME

PART NUMBER: BO048-1024X112

| UNIT   |
|--------|
| INCHES |

ISSUED 2023-11-23

SHEET 1 of 1