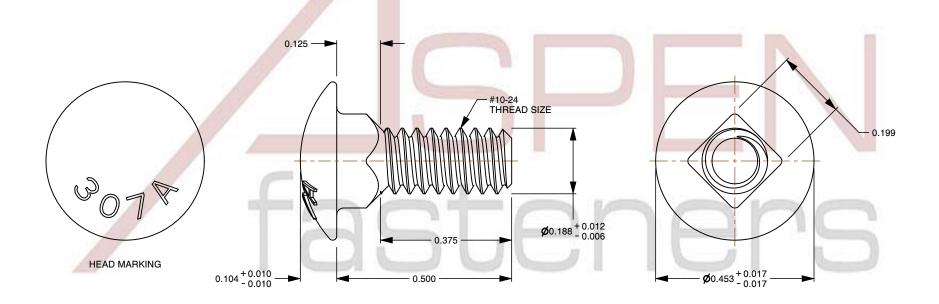

## Notes:

1. Category: Carriage Bolts

2. System of Measurement: Inch

3. Head Style: Round Head

4. Head Style Detail: Square Neck

5. Head Markings: Material Grade Mark "A307"

6. Body Style: Undersized Body7. Thread Length: Full Thread

8. Thread Direction: Right-Hand Thread

9. Material: Steel

10. Material Grade: A307 Steel

11. Coating: Uncoated

12. Standards and Specifications: ASME B18.5

This file and any associated information and specifications are provided for reference and evaluation purposes only and is subject to change without notice. Aspen Fasteners Inc. makes

SCALE 3.645

PRODUCT NAME #10-24 X 1/2" Carriage Bolts, Round Head, Square Neck, Full Thread, A307 Steel, Plain

PART NUMBER: BO048-1024X12

UNIT INCHES

ISSUED 2023-11-23

SHEET 1 of 1