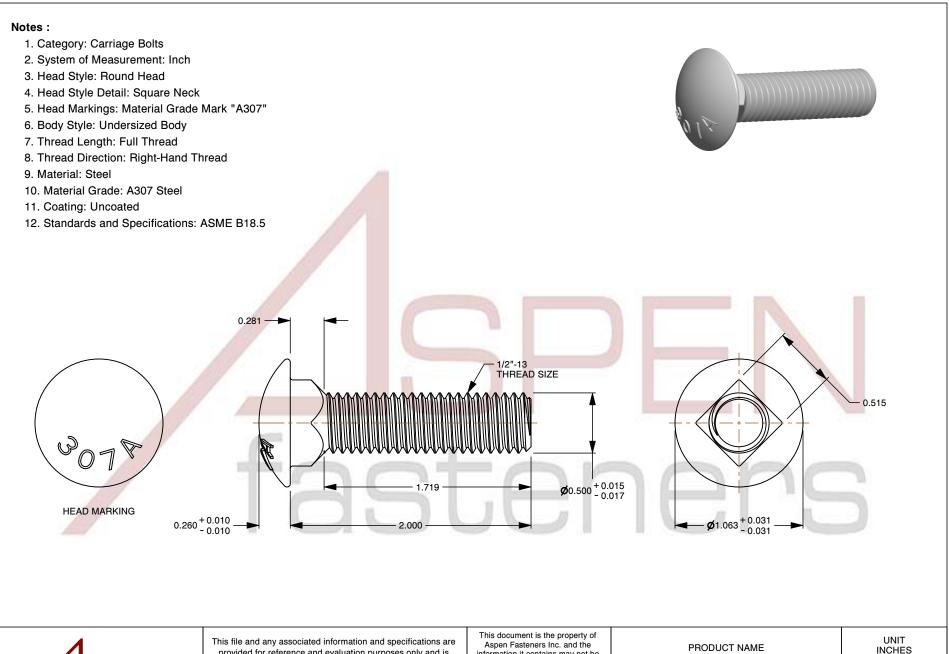

ISSUED

2023-11-23

SHEET 1 of 1

1/2"-13 X 2" Carriage Bolts, Round Head,

Square Neck, Full Thread, A307 Steel, Plain