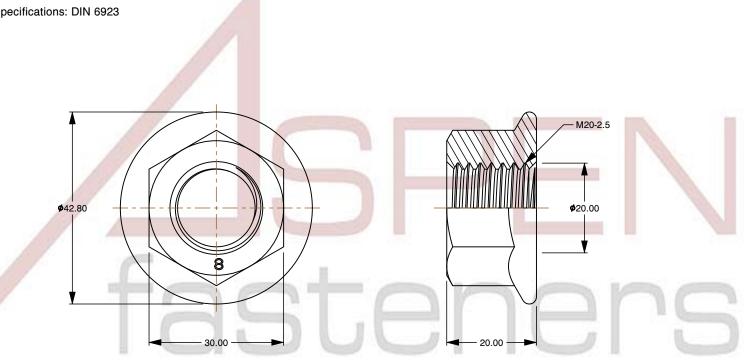

## Notes:

1. Category: Hex Flange Nuts

2. System of Measurement: Metric

3. Drive Style: External Hex Drive

4. Thread Length: Full Thread

5. Thread Direction: Right-Hand Thread

6. Material: Steel

7. Material Grade: Class 8 Steel

8. Coating: Zinc Plated9. Coating Color: Clear

10. Standards and Specifications: DIN 6923

This file and any associated information and specifications are provided for reference and evaluation purposes only and is subject to change without notice. Aspen Fasteners Inc. makes

SCALE 1.187

PRODUCT NAME
M20-2.5 DIN 6923, Metric, Hex Flange Nuts,
Class 8 Steel, Zinc Plated

PART NUMBER: ME010-2025

UNIT METRIC

ISSUED 2023-11-23

SHEET 1 of 1