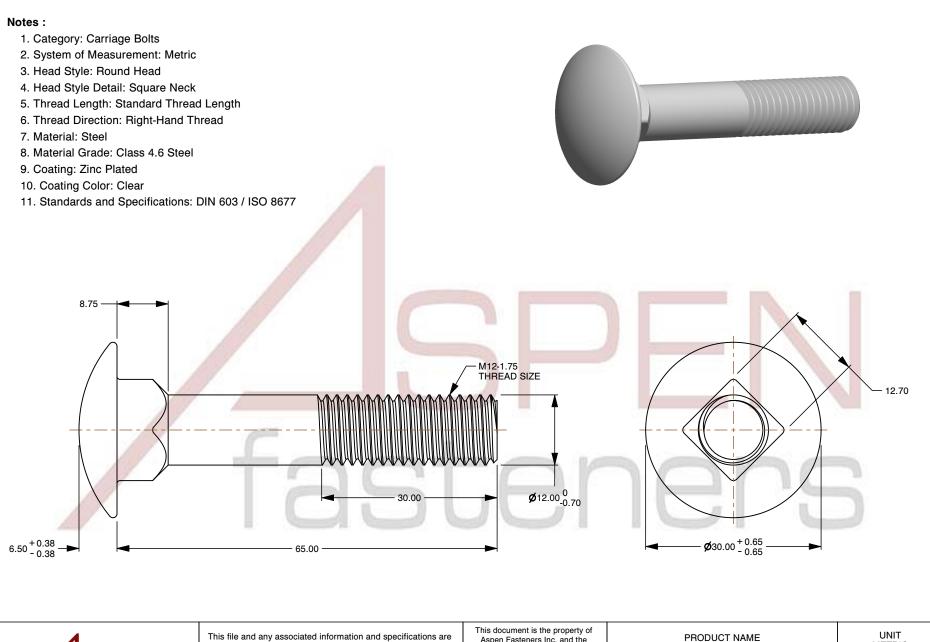

| PRODUCT NAME<br>M12-1.75 X 65mm DIN 603 / ISO 8677,<br>Metric, Carriage Bolts, Round Head,<br>Square Neck, Class 4.6 Steel, Zinc | UNIT<br>METRIC       |
|----------------------------------------------------------------------------------------------------------------------------------|----------------------|
|                                                                                                                                  | ISSUED<br>2023-11-23 |
| PART NUMBER: ME105-12175X65                                                                                                      | SHEET 1 of 1         |