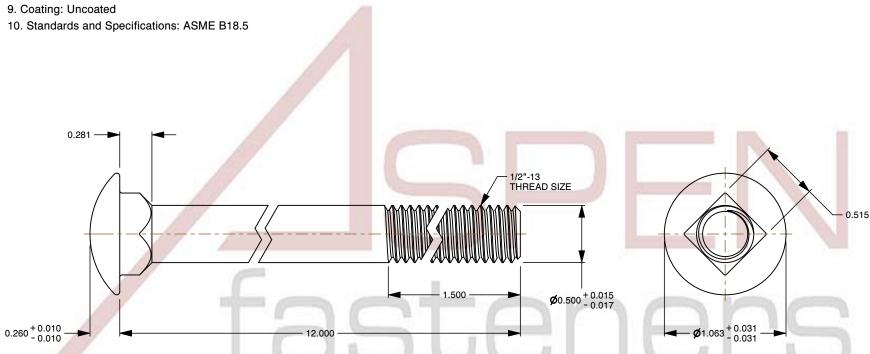

## Notes:

1. Category: Carriage Bolts

2. System of Measurement: Inch

3. Head Style: Round Head

4. Head Style Detail: Square Neck

5. Thread Length: Standard Thread Length

6. Thread Direction: Right-Hand Thread

7. Material: Stainless Steel

8. Material Grade: AISI 316 Stainless Steel

This file and any associated information and specifications are provided for reference and evaluation purposes only and is subject to change without notice. Aspen Fasteners Inc. makes

SCALE 1.192

| 1/2"-13 X 12" Carriage Bolts, Round Head, |
|-------------------------------------------|
| Square Neck, AISI 316 Stainless Steel     |
|                                           |

PRODUCT NAME