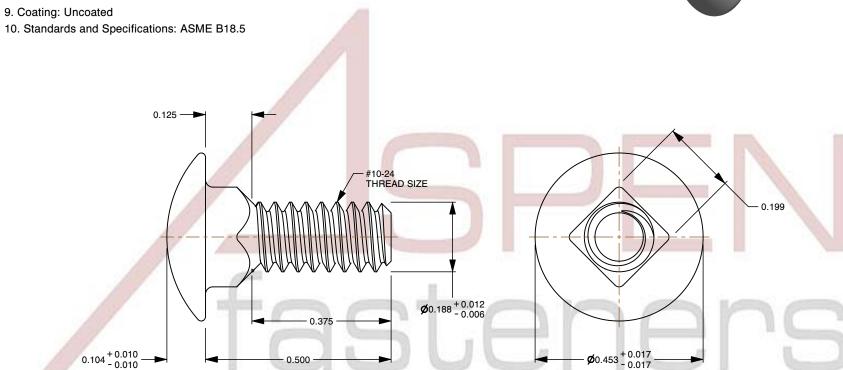

1. Category: Carriage Bolts

2. System of Measurement: Inch

3. Head Style: Round Head

4. Head Style Detail: Square Neck

5. Thread Length: Standard Thread Length

6. Thread Direction: Right-Hand Thread

7. Material: Stainless Steel

SCALE 3.867

| PRODUCT NAME                              |
|-------------------------------------------|
| #10-24 X 1/2" Carriage Bolts, Round Head, |
| Square Neck, Stainless Steel              |

PART NUMBER: ST310-1024X12