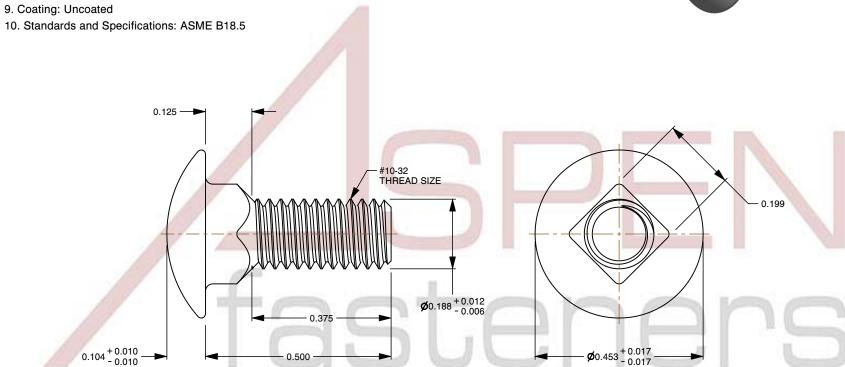

1. Category: Carriage Bolts

2. System of Measurement: Inch

3. Head Style: Round Head

4. Head Style Detail: Square Neck

5. Thread Length: Standard Thread Length

6. Thread Direction: Right-Hand Thread

7. Material: Stainless Steel

8. Material Grade: 18-8 Stainless Steel

This file and any associated information and specifications are provided for reference and evaluation purposes only and is subject to change without notice. Aspen Fasteners Inc. makes

SCALE 3.867

| PRODUCT NAME                              |  |
|-------------------------------------------|--|
| #10-32 X 1/2" Carriage Bolts, Round Head, |  |
| Square Neck, Stainless Steel              |  |

PART NUMBER: ST310-1032X12

| UNIT   |
|--------|
| INCHES |

ISSUED 2023-11-23

SHEET 1 of 1