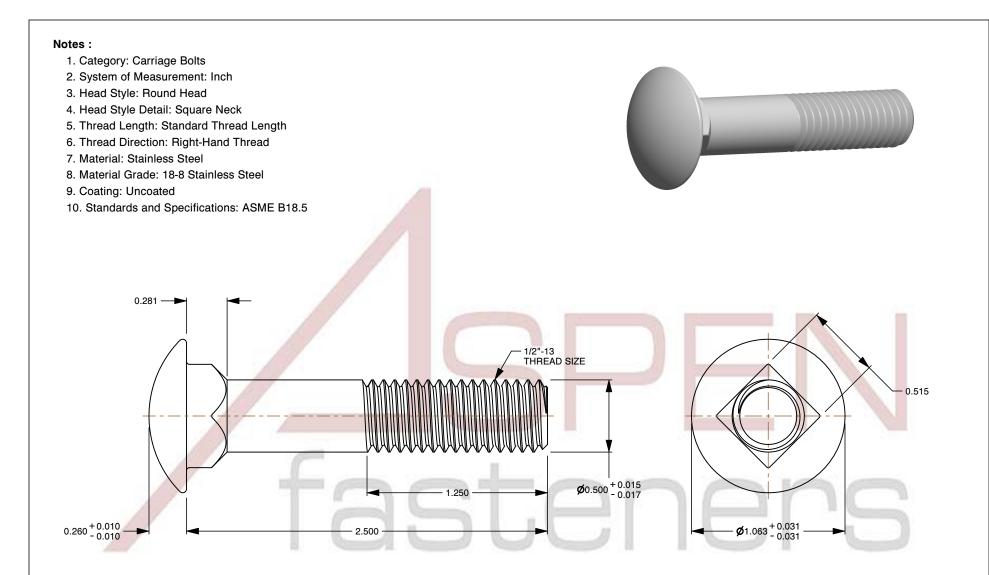

| osed, or shared<br>rty without the<br>n permission of<br>eners Inc. | 1/2"-13 X 2-1/2" Carriage Bolts, Round Head,<br>Square Neck, Stainless Steel |
|---------------------------------------------------------------------|------------------------------------------------------------------------------|
|                                                                     |                                                                              |

| Square Neck | , Stainless Steel |
|-------------|-------------------|
|             |                   |

PRODUCT NAME

| ISSUED     |  |
|------------|--|
| 2023-11-23 |  |

UNIT

INCHES

| SCALE 1.504 | PART NUMBER: ST310-1213X212 |
|-------------|-----------------------------|
|             |                             |