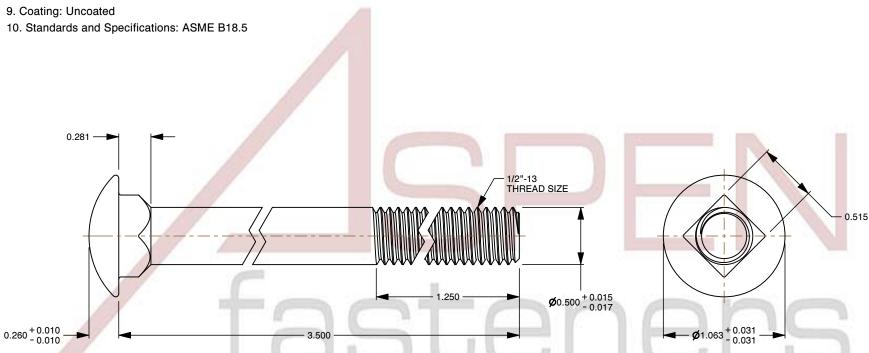

1. Category: Carriage Bolts

2. System of Measurement: Inch

3. Head Style: Round Head

4. Head Style Detail: Square Neck

5. Thread Length: Standard Thread Length

6. Thread Direction: Right-Hand Thread

7. Material: Stainless Steel

SCALE 1.192

Square Neck, Stainless Steel

PART NUMBER: ST310-1213X312

PRODUCT NAME

1/2"-13 X 3-1/2" Carriage Bolts, Round Head,

UNIT INCHES

ISSUED 2023-11-23

SHEET 1 of 1