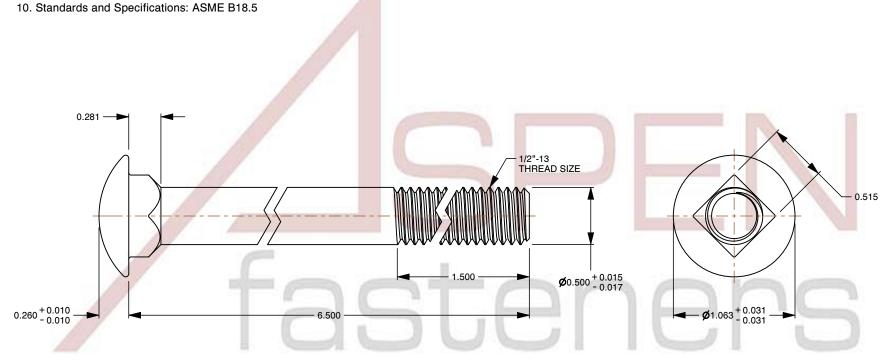

## Notes:

1. Category: Carriage Bolts

2. System of Measurement: Inch

3. Head Style: Round Head

4. Head Style Detail: Square Neck

5. Thread Length: Standard Thread Length

6. Thread Direction: Right-Hand Thread

7. Material: Stainless Steel

8. Material Grade: 18-8 Stainless Steel

9. Coating: Uncoated

This file and any associated information and specifications are provided for reference and evaluation purposes only and is subject to change without notice. Aspen Fasteners Inc. makes

SCALE 1.192

1/2"-13 X 6-1/2" Carriage Bolts, Round Head, Square Neck, Stainless Steel

PART NUMBER: ST310-1213X612

PRODUCT NAME

UNIT INCHES

**ISSUED** 2023-11-23

SHEET 1 of 1