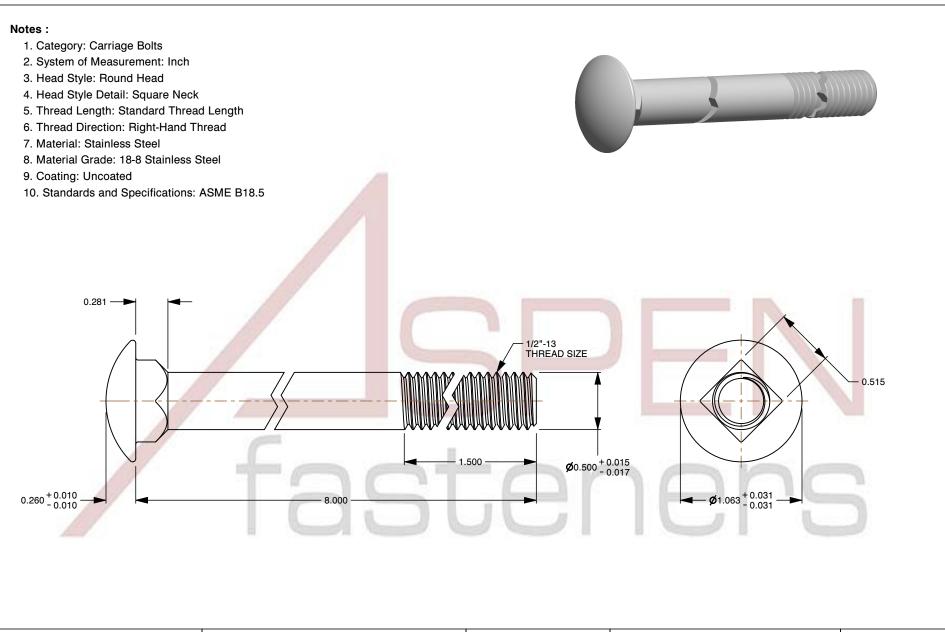

| PRODUCT NAME<br>1/2"-13 X 8" Carriage Bolts, Round Head,<br>Square Neck, Stainless Steel | UNIT<br>INCHES       |
|------------------------------------------------------------------------------------------|----------------------|
|                                                                                          | ISSUED<br>2023-11-23 |
| PART NUMBER: ST310-1213X8                                                                | SHEET 1 of 1         |