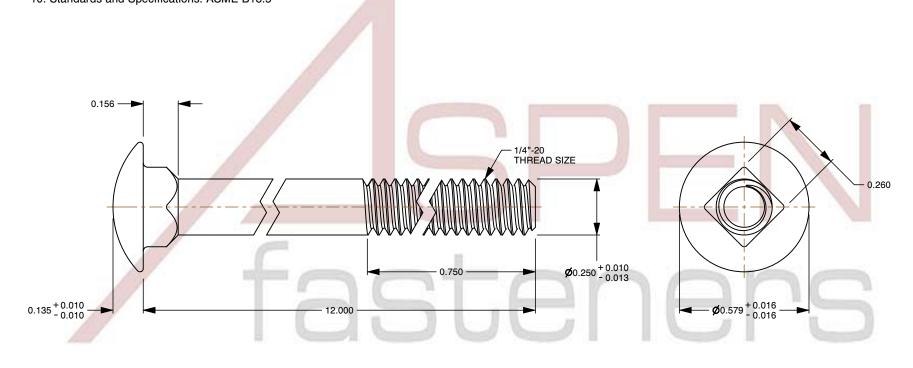

## Notes:

1. Category: Carriage Bolts

2. System of Measurement: Inch

3. Head Style: Round Head

4. Head Style Detail: Square Neck

5. Thread Length: Standard Thread Length

6. Thread Direction: Right-Hand Thread

7. Material: Stainless Steel

8. Material Grade: 18-8 Stainless Steel

9. Coating: Uncoated10. Standards and Specifications: ASME B18.5

This file and any associated information and specifications are provided for reference and evaluation purposes only and is subject to change without notice. Aspen Fasteners Inc. makes

## PRODUCT NAME 1/4"-20 X 12" Carriage Bolts, Round Head, Square Neck, Stainless Steel

Square Neck, Stainless Steel

PART NUMBER: ST310-1420X12IN

UNIT INCHES

ISSUED 2023-11-23

SHEET 1 of 1